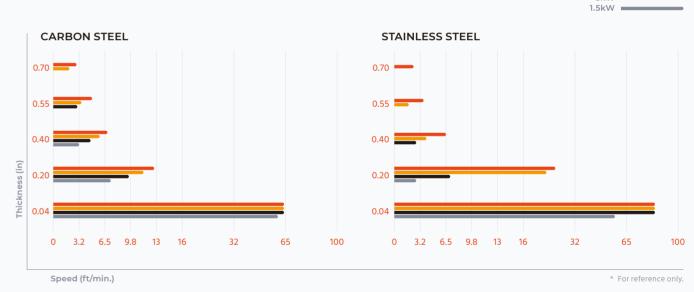

### Cutting parameters

pneumatic

The airtight structure makes the

chucks dust-resistant, providing a

balance of high efficiency and low

maintenance requirements.

chuck

<sup>\*</sup> Certain functions or components mentioned in this document are optional and may not be included in the standard version of the product.