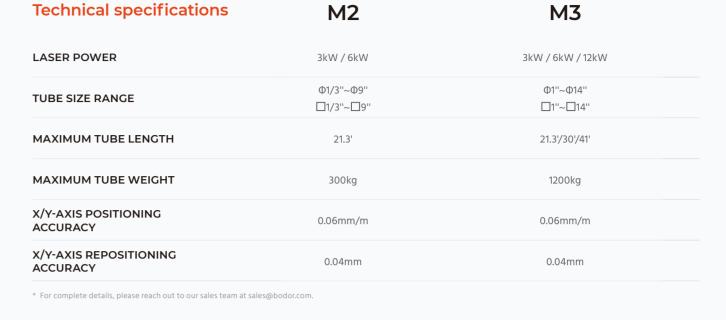

be Cutting Machine

# Maximum capacity, for all tube cutting demands.





Carrilla de



### Enter the world of 4-chuck laser cutting

### INTELLIGENT FEATURES

By intelligently switching between heavy tube processing and high-efficiency modes, the M series equipment streamlines operations, enhances precision, and minimizes manual intervention.

### HIGH EFFICIENCY

High productivity is always essential.

Leading you ahead of the game, M
series brings in master-level
processing experience. The machine
enables you to tackle diverse cutting
tasks with ease.

### 0 EXCESS MATERIAL PROCESSING

Minimize manufacturing waste from the source. During operations, M series will help you utilize every piece of material to the largest extent possible, reducing waste and improving cost-effectiveness.



### Cutting parameters







pneumatic

The airtight structure makes the

chucks dust-resistant, providing a

balance of high efficiency and low

maintenance requirements.

chuck



<sup>\*</sup> Certain functions or components mentioned in this document are optional and may not be included in the standard version of the product.

### **Cutting samples**





### 5 Years of **Premium Warranty**

For three Bodor core components

BodorThinker Control System

BodorPower

BodorGenius Laser Head

Streamline your integration and quality assurance.

### INTEGRATED **PRODUCTION**

Unified origin for stable and efficient quality

### **INTEGRATED** DESIGN

Laser Source

High industrial integration, perfect system compatibility

laser cutting machines with 1000W and above power for six consecutiv