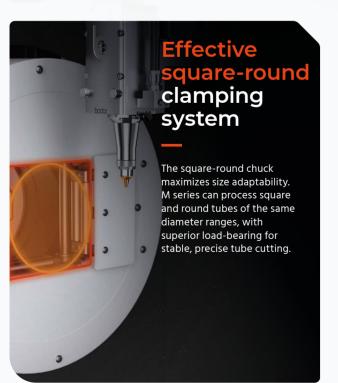

### M Series, Flagship Fiber Laser Metal Tube Cutting Machine

# Maximum capacity, for all tube cutting demands.





Carrilla de



### Enter the world of 4-chuck laser cutting

### INTELLIGENT FEATURES

By intelligently switching between heavy tube processing and high-efficiency modes, the M series equipment streamlines operations, enhances precision, and minimizes manual intervention.

### HIGH EFFICIENCY

High productivity is always essential.

Leading you ahead of the game, M
series brings in master-level
processing experience. The machine
enables you to tackle diverse cutting
tasks with ease.

### 0 EXCESS MATERIAL PROCESSING

Minimize manufacturing waste from the source. During operations, M series will help you utilize every piece of material to the largest extent possible, reducing waste and improving cost-effectiveness.



### Cutting parameters







pneumatic

The airtight structure makes