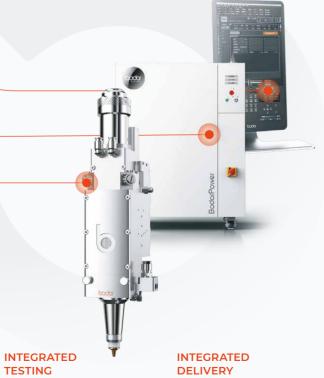

### Bodor's integrated approach reduces failure rates, ensuring quality in transportation, delivery, and maintenance of three Bodor core laser components. Simplified operation, adjustment, and maintenance streamline processes, while expert machine setup and training facilitate smooth equipment adaptation for customers.

Package and shipped as a

whole for enhanced quality

Rigorously tested for

ultimate performance