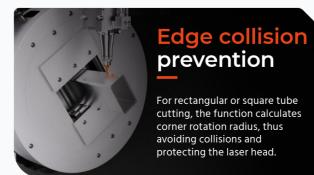

### M Series, Flagship Fiber Laser Metal Tube Cutting Machine

# Maximum capacity, for all tube cutting demands.





Carrilla de



### Enter the world of 4-chuck laser cutting

### INTELLIGENT FEATURES

By intelligently switching between heavy tube processing and high-efficiency modes, the M series equipment streamlines operations, enhances precision, and minimizes manual intervention.

### HIGH EFFICIENCY

High productivity is always essential.

Leading you ahead of the game, M
series brings in master-level
processing experience. The machine
enables you to tackle diverse cutting
tasks with ease.

### 0 EXCESS MATERIAL PROCESSING

Minimize manufacturing waste from the source. During operations, M series will help you utilize every piece of material to the largest extent possible, reducing waste and improving cost-effectiveness.



### Cutting parameters







pneumatic

The airtight structure makes the

chucks dust