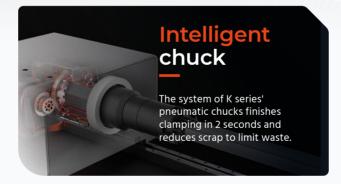

# Effective square-round clamping system The square-round chuck maximizes size adaptability. It series can process square and round tubes of the same diameter ranges, with superior load-bearing for stable, precise tube cutting.