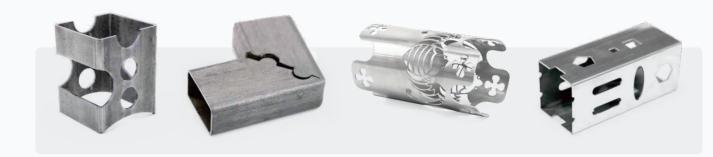

'/30'/(39.37')   | 39.37'                    |
| MAXIMUM TUBE WEIGHT             | 70kg                       | 80kg(200kg)                            | 300kg                                     | 500kg                | 1200kg                    |
| X/Y-AXIS POSITIONING ACCURACY   | 0.05mm/m                   | 0.05mm/m                               | 0.05mm/m                                  | 0.05mm/m             | ±0.05mm/n                 |
| X/Y-AXIS REPOSITIONING ACCURACY | 0.03mm                     | 0.03mm                                 | 0.03mm                                    | 0.03mm               | ±0.03mm                   |

<sup>\*</sup> For complete details, please reach out to our sales team at sales@bodor.com.

#### **Cutting parameters**



#### **Cutting samples**





#### World's No.1 in Sales Volume for 6 Years

2019 - 2024

Bodor has consistently held the top position in global sales volume of laser cutting machines with 1000W and above power for six consecutive years. In 2025, we are poised to continue our upward trajectory, solidifying our position as a market leader and surpassing our previous achievements.

Bodor's integrated approach reduces failure rates, ensuring quality in

transportation, delivery, and maintenance of three Bodor core laser

components. Simplified operation, adjustment, and maintenance streamline processes, while expert machine setup and training facilitate

smooth equipment adaptation for customers.



#### **5 Years of Premium** Warranty

For three Bodor core components

BodorThinker Control System

BodorPower

BodorGen