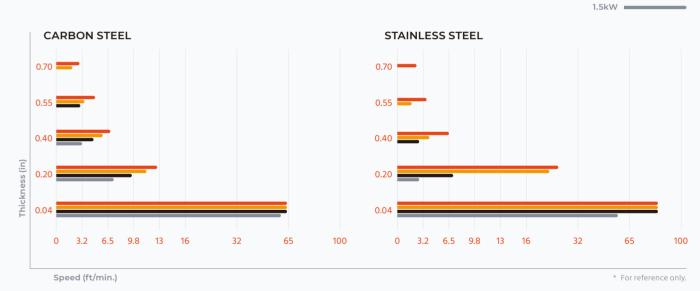

| 21.3'/30'/(39.37')   | 39.37'                    |
| MAXIMUM TUBE WEIGHT             | 70kg                       | 80kg(200kg)                            | 300kg                                     | 500kg                | 1200kg                    |
| X/Y-AXIS POSITIONING ACCURACY   | 0.05mm/m                   | 0.05mm/m                               | 0.05mm/m                                  | 0.05mm/m             | ±0.05mm/n                 |
| X/Y-AXIS REPOSITIONING ACCURACY | 0.03mm                     | 0.03mm                                 | 0.03mm                                    | 0.03mm               | ±0.03mm                   |

<sup>\*</sup> For complete details, please reach out to our sales team at sales@bodor.com.

#### **Cutting parameters**



#### **Cutting samples**





#### World's No.1 in Sales Volume for 6 Years

2019 - 2024

Bodor has consistently held the top position in global sales volume of laser cutting machines with 1000W and above power for six consecutive years. In 2025, we are poised to continue our upward trajectory, solidifying our position as a market leader and surpassing our previous achievements.

Bodor's integrated approach reduces failure rates, ensuring quality in

transportation, delivery, and maintenance of three Bodor core laser

components. Simplified operation, adjustment, and maintenance streamline processes, while expert machine setup and training facilitate

smooth equipment adaptation for customers.



#### **5 Years of Premium** Warranty

For three Bodor core components

BodorThinker Control