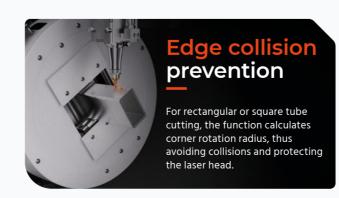

# Effective square-round clamping system The square-round chuck maximizes size adaptability. It series can process square and round tubes of the same diameter ranges, with superior load-bearing for stable, precise tube cutting.