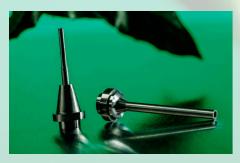

#### CONICAL INTERFACE

- Highest radial run-out of 0,002mm
- Taper 1:10
- Taper diameters of: 4,5; 5; 5,5; 7; 9 & 11mm
- Several types of internal cooling
- Internal thread starting at M1
- Standard equipment for machine manufacturers

#### CYLINDRICAL INTERFACE

- Highest radial run-out of 0,002mm
- Fitting interface for common grinding spindels
- Holding fixture thread from M2 up to M22