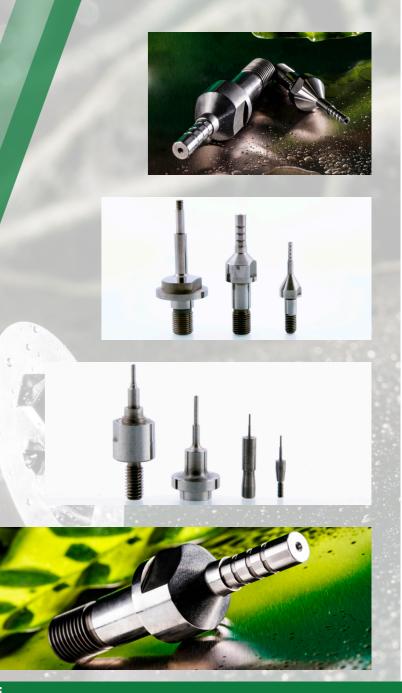

#### CONICAL INTERFACE

- Highest radial run-out of 0,002mm
- Taper 1:10
- Taper diameters of: 4,5; 5; 5,5; 7; 9 & 11mm
- Several types of internal cooling
- Internal thread starting at M1
- Standard equipment for machine manufacturers

#### CYLINDRICAL INTERFACE

- Highest radial run-out of 0,002mm
- Fitting interface for common grinding spindels
- Holding fixture thread from M2 up to M22

- Internal thread starting at M1 • Up to sixfold internal cooling
- Standard equipment of machine manufacturers
- experience in manufacturing customer individual parts