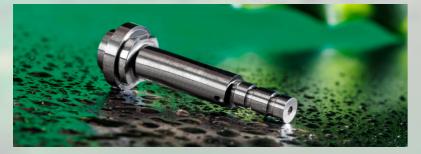

#### CONICAL INTERFACE

- Highest radial run-out of 0,002mm
- Taper 1:10
- Taper diameters of: 4,5; 5; 5,5; 7; 9 & 11mm
- Several types of internal cooling
- Internal thread starting at M1
- Standard equipment for machine manufacturers

#### CYLINDRICAL INTERFACE

- Highest radial run-out of 0,002mm
- Fitting interface for common grinding spindels
- Holding fixture thread from M2 up to M22